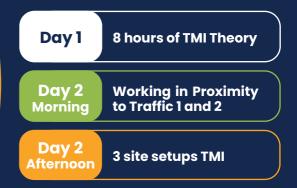

## Turn your staff into everyday legends with **Upskills QLD and SAVE!**

everyday for the benefit of themselves, their employer and the community they protect.

Right now, Upskills are offering you the opportunity to bundle the Trainer Assisted WIPT 1 & 2 (a pre-requisite to the TMI) with the TMI theory and practical requirements and complete the course in just 2 days so more of your staff can become everyday legends

By the end of just 2 days, successful staff will be issued by Upskills QLD with the Statement of Attainment and TMI White Card ready for deployment the following day if required.